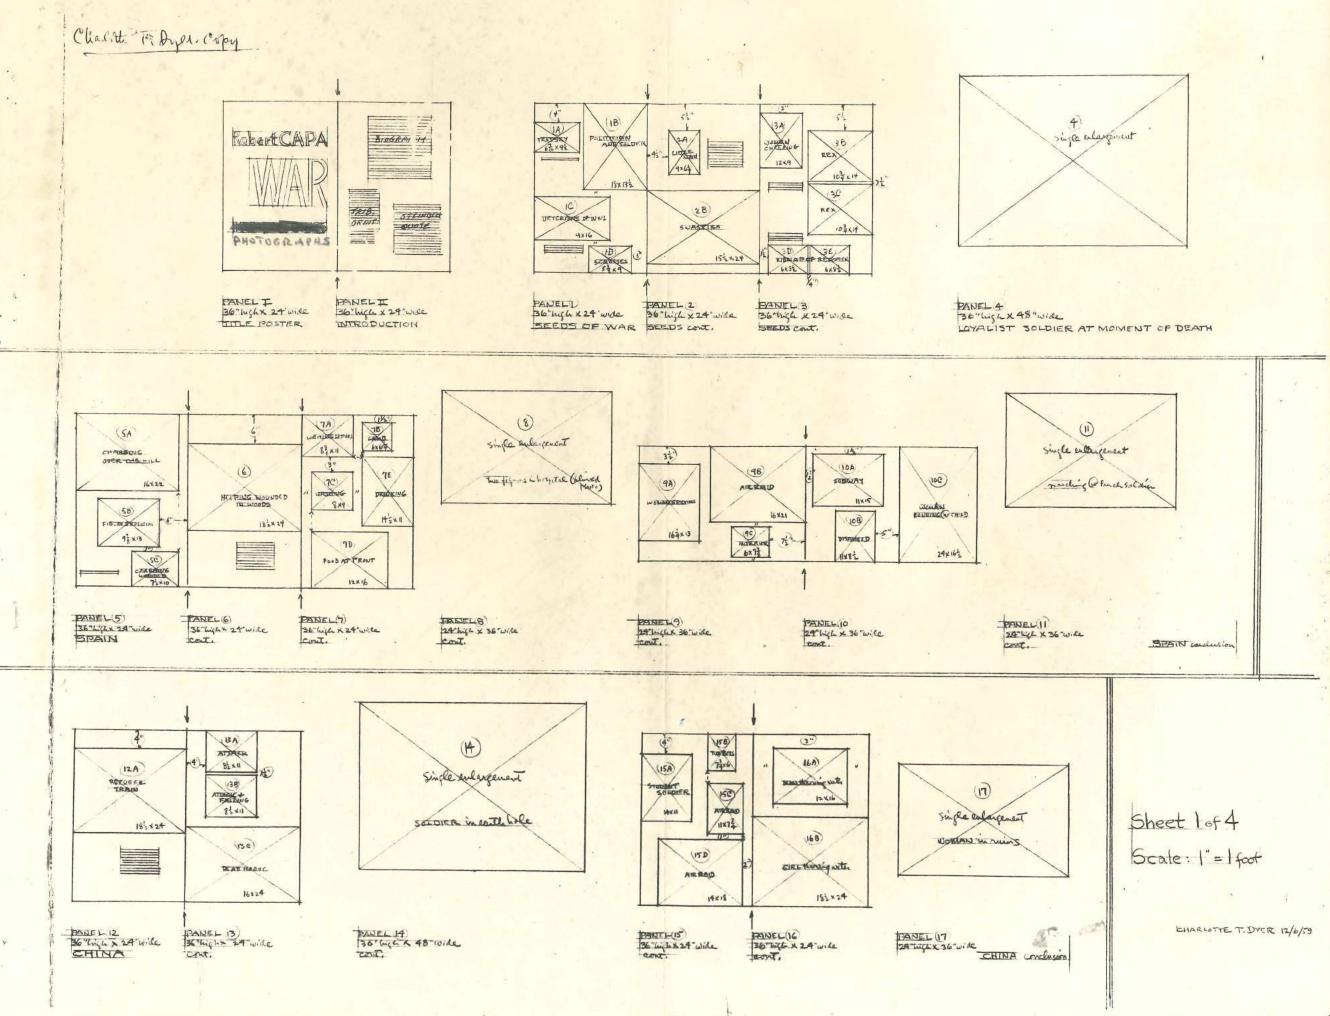

## Smithsonian Institution Archives. RU 290, Box 46, Photographs by Robert Capa, Oversize.

Archival documents made available with permission of the Smithsonian Institution Archives for educational and private use. Please contact the Smithsonian Institution Archives at <u>OSIAREF@si.edu</u> for permission to further reproduce this material.