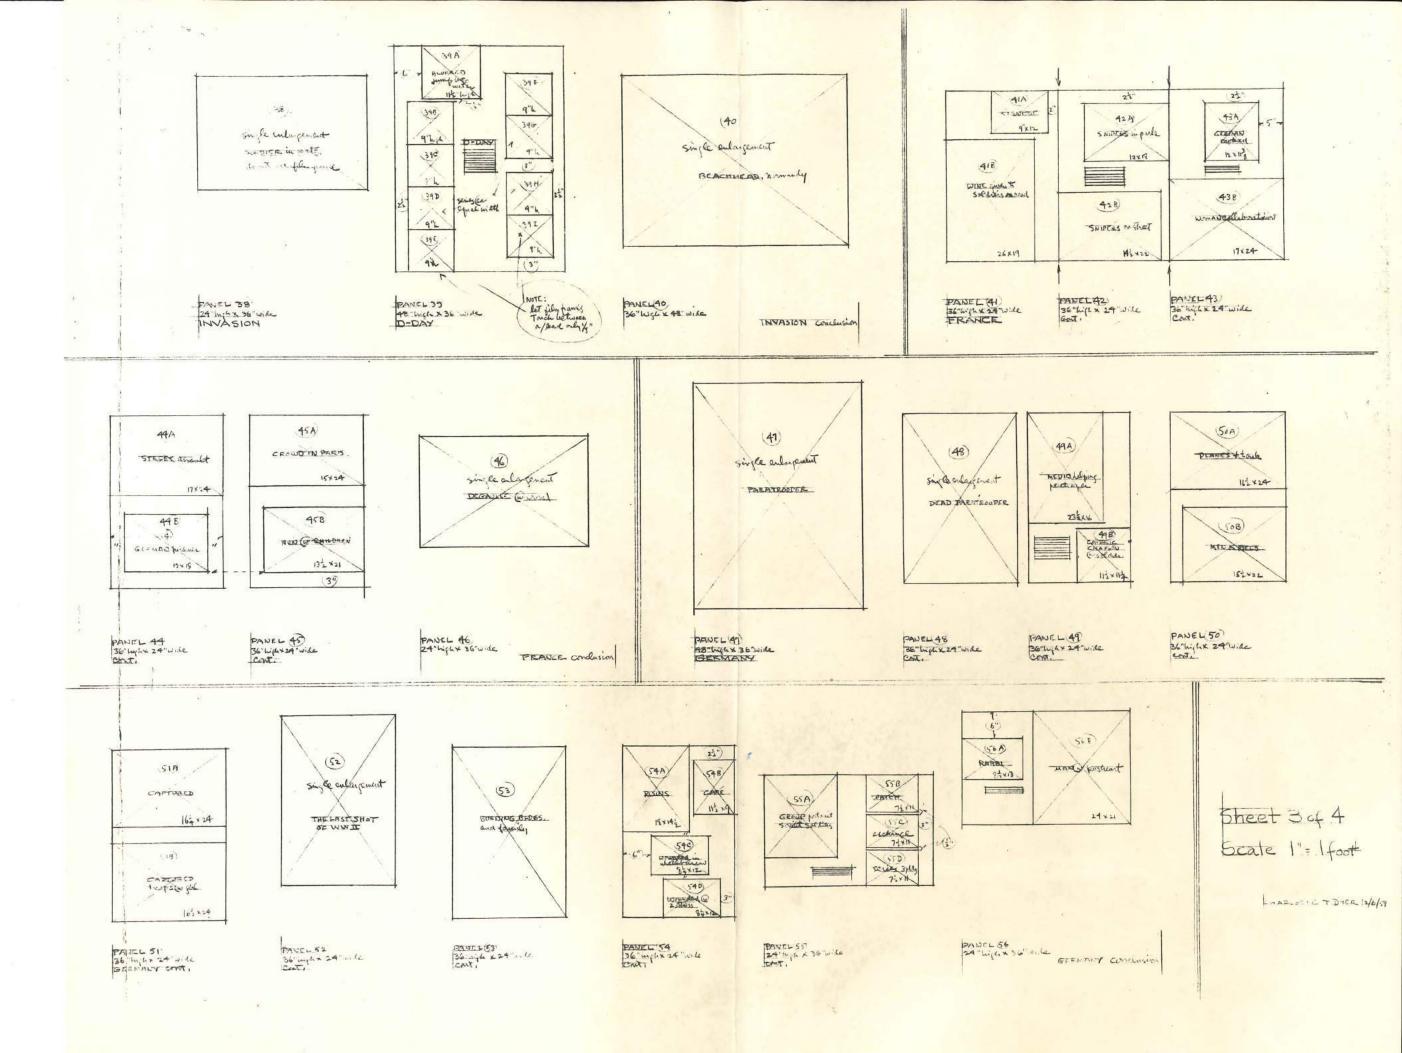

## Smithsonian Institution Archives. RU 290, Box 46, Photographs by Robert Capa, Oversize.

Archival documents made available with permission of the Smithsonian Institution Archives for educational and private use. Please contact the Smithsonian Institution Archives at <u>OSIAREF@si.edu</u> for permission to further reproduce this material.