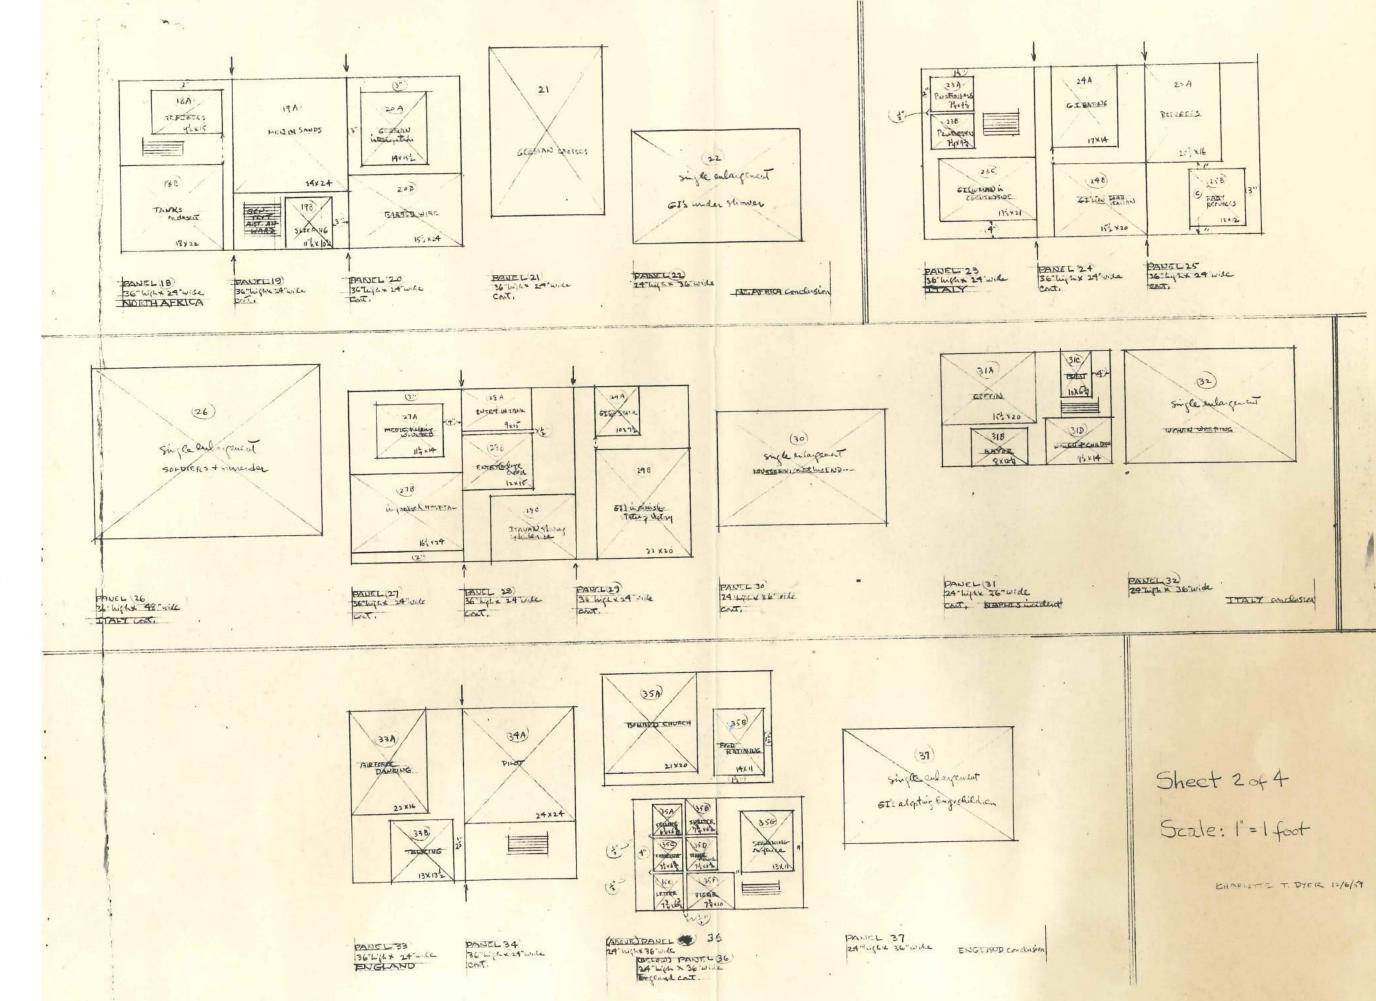

## Smithsonian Institution Archives. RU 290, Box 46, Photographs by Robert Capa, Oversize.

Archival documents made available with permission of the Smithsonian Institution Archives for educational and private use. Please contact the Smithsonian Institution Archives at <u>OSIAREF@si.edu</u> for permission to further reproduce this material.